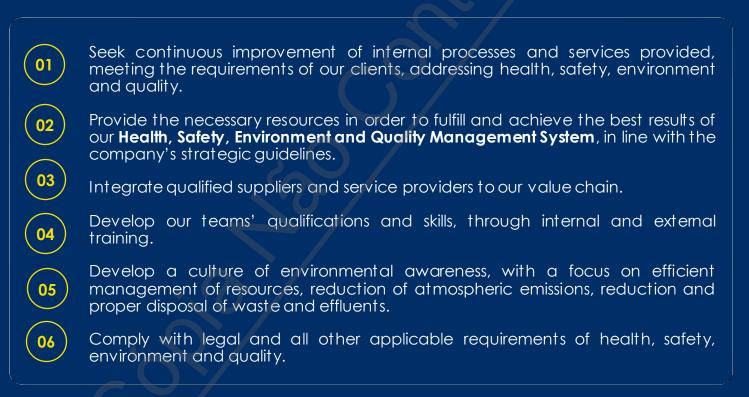

## HSEQ POLICY

SAAM Towage Brasil is a harbor towage company that provides vessel's berthing and unberthing, towing, salvage operations and emergencies assistance throughout Brazilian ports.

We are committed to a continuous improvement of the quality of our services, reducing the impact of our operations on the environment and maintaining the health and safety of our entire team, through the following principles:

The Senior Management is committed to comply with these principles, engaging, leading and supporting internal teams with the purpose of creating value for our clients, employees and shareholders, with due respect for the community.