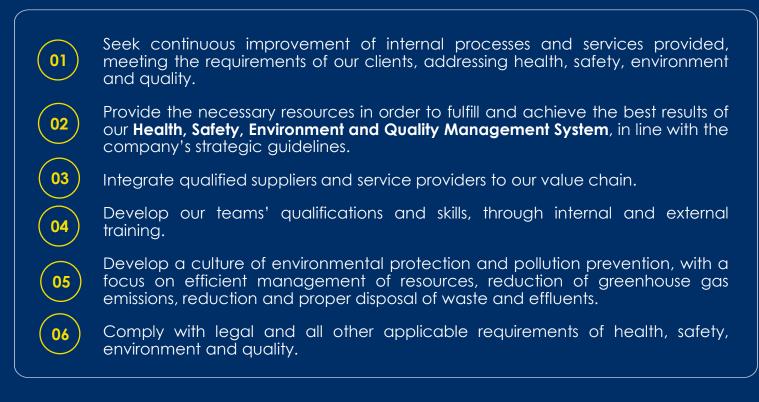

## HSEQ POLICY

SAAM Towage Brasil is a harbor towage company that provides vessel's berthing and unberthing, towing, salvage operations and emergencies assistance throughout Brazilian ports.

We are committed to a continuous improvement of the quality of our services, reducing the impact of our operations on the environment and maintaining the health and safety of our entire team, through the following principles:

The Senior Management is committed to comply with these principles, engaging, leading and supporting internal teams with the purpose of creating value for our clients, employees and shareholders, with due respect for the community.